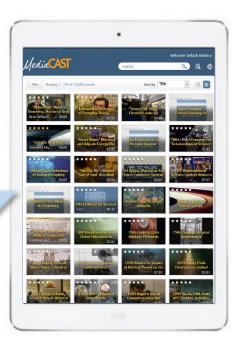

# List and Grid View

Users have the ability to switch on the fly between List and Grid View of their Search Results.

List View is helpful to a user wanting more detailed information while Grid View lets them browse a large number of resources quickly.

### **\*Responsive Design Feature**

Grid view is an example of where the responsive interface shines. When viewing on a larger screen, like a laptop, the user can see 30 to 40 resourced at a time. When a user is on their Smart Phone the interface instantly adjusts to a dual-column view to fit the smaller screen size. On a slightly larger iPad or Android tablet they see more but the results and experience is the same. Always optimized for the screen size to help the user find the resource they need as efficiently as possible.