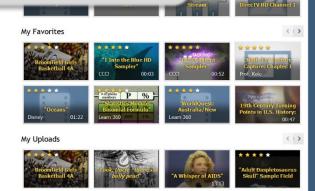

# **New Content Channels**

Users are greeted with Content Channels. Pre-defined groups of content make it faster to find common resources. It includes your uploaded content, most popular titles, recently added, live channels and favorites.