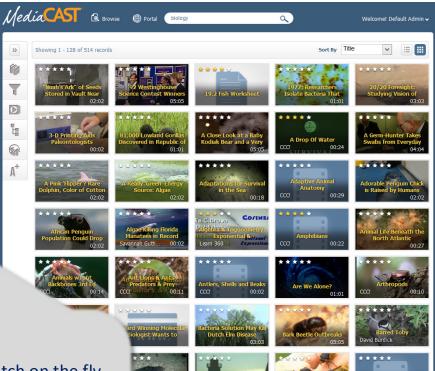

# List and Grid View

Users have the ability to switch on the fly between List and Grid View of their Search Results.

List View is helpful to a user wanting more detailed information while Grid View lets them browse a large number of resources quickly.

© 2014 Inventive Technology, Inc.

| Showing 1 - 32 of 514 reco | ords                                                                                                                                                                                                                   | Sort By                 | Title              | ~        |      |     |
|----------------------------|------------------------------------------------------------------------------------------------------------------------------------------------------------------------------------------------------------------------|-------------------------|--------------------|----------|------|-----|
| ****                       | "Noah's Ark" of Seeds Stored in Vault Near North Pole                                                                                                                                                                  |                         |                    |          | © 20 | 008 |
| J 02:02                    | An underground vault on a remote island near the North Pole stores milli<br>safeguard to the world food supply in the event of global catastrophe or                                                                   |                         |                    |          |      |     |
|                            | '92 Westinghouse Science Contest Winners Explain Their Pro                                                                                                                                                             | jects                   |                    |          | © 19 | 992 |
|                            | The top three Westinghouse Science Contest winners of 1992 explain th<br>clamshells; predicting an asteroid's rotation and shape; and building a ro                                                                    |                         |                    | tion via |      |     |
| 005:05                     |                                                                                                                                                                                                                        |                         |                    |          |      |     |
|                            | 19.2 Fish Worksheet                                                                                                                                                                                                    |                         |                    |          |      |     |
|                            | This worksheet accompanies Mrs. Simon's Life Biology Chapter on Ocean                                                                                                                                                  | iography.               |                    |          |      |     |
| the sector of the          | 1977: Researchers Isolate Bacteria That Causes Legionnaire                                                                                                                                                             | 's Disease              |                    |          | © 19 | 977 |
| ي<br>الم                   | A year after a pneumonia-like disease kills 26 at a 1976 American Legion<br>the bacteria that causes Legionnaire's Disease.                                                                                            | gathering in Philadelph | a, researchers iso | late     |      |     |
| ****                       | 20/20 Foresight: Studying Vision of Horseshoe Crabs                                                                                                                                                                    |                         |                    |          | © 19 | 984 |
| D 03:03                    | In 1964, researchers study the eyesight of horseshoe crabs, whose vision was long thought to be poor, but proves to be<br>quite good, in daylight and at night. The research may advance understanding of human sight. |                         |                    |          |      |     |
| ****                       | 3-D Printing Aids Paleontologists                                                                                                                                                                                      |                         |                    |          |      |     |
|                            |                                                                                                                                                                                                                        |                         |                    |          |      |     |