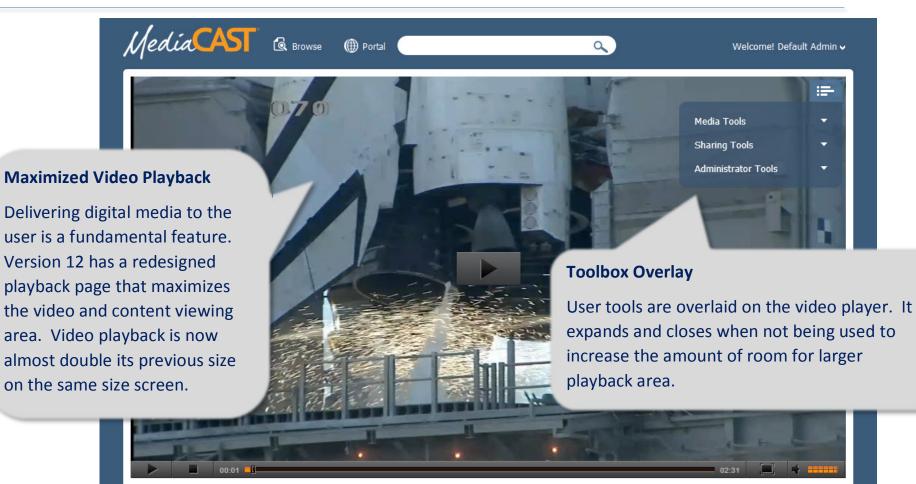

# New Interface with Responsive Design

MediaCAST v12 brings the latest Web-enabled technology to the user interface through responsive web design (RWD). RWD provides optimal viewing experiences across a wide range of devices and screen sizes. It gives MediaCAST unparalleled support for mobile support, usability, and ease of use compared to its competitors.

### \*Responsive Design Feature

Automatic screen adjusted layouts reduce the need for a user to scroll, pan and resize their screen. This is especially beneficial when on a mobile device using your finger instead of a mouse/keyboard.

Search and Filter menus change form and hide-away automatically on smaller screens and overlay when ready for use.

Navigation menus change from larger graphics with text to smaller touch friendly icons that save space.