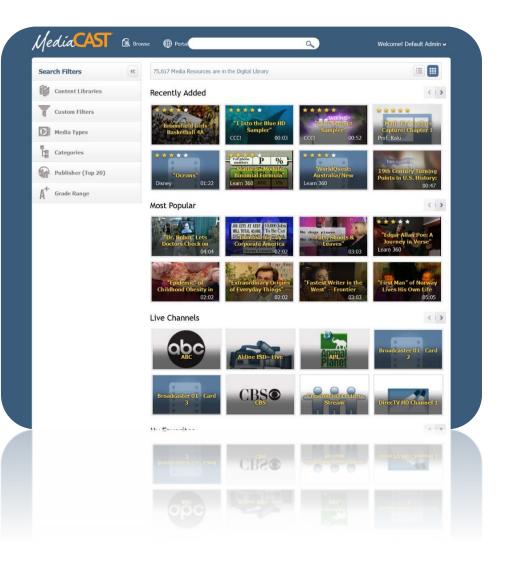

# New Interface with Responsive Design

MediaCAST v12 brings the latest Web-enabled technology to the user interface through responsive web design (RWD). RWD provides optimal viewing experiences across a wide range of devices and screen sizes. It gives MediaCAST unparalleled support for mobile support, usability, and ease of use compared to its competitors.

# Version 12 Highlights

# Search Filters Content Libraries Content Libraries Custom Filters Custom Filters Media Types Lategories Publisher (Top 20) A<sup>+</sup> Grade Range Publisher (Top 20) At Grade Range Publisher (Top 20) Publisher (Top 20) Coceans 0:22 Publisher (Top 20) Publisher (Top 20) Coceans 0:22 Publisher (Top 20) Pu

# **New Content Channels**

Users are greeted with Content Channels. Pre-defined groups of content make it faster to find common resources. It includes your uploaded content, most popular titles, recently added, live channels and favorites.

# Simplified and Streamlined Search & Filtering

The most commonly used features have been brought to the forefront. Search and Filter capabilities are now directly on the home page.

# Infinite Scrolling Technology

Inches & Health

Infinite scrolling has been added to eliminate the endless clicking through of results page by page. It provides the elegant feel expected of the latest applications on the market. It aids users by making it faster to find a relevant resource especially when using touch screens. This enables a quick swipe of the finger to give the user more matching results.